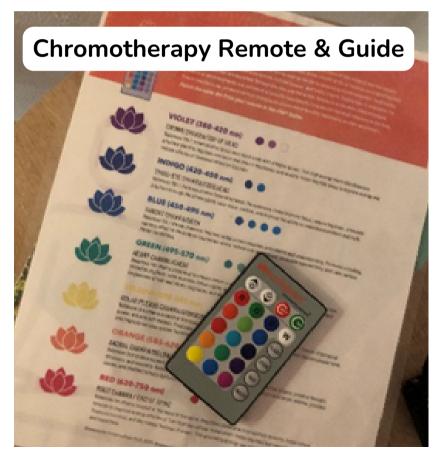

## **BEFORE** starting your session:

- Place a towel down over the seat cushion.
   You can also place a towel over the backrest if desired.
- Modify light settings if desired using chromotherapy remote & guide.