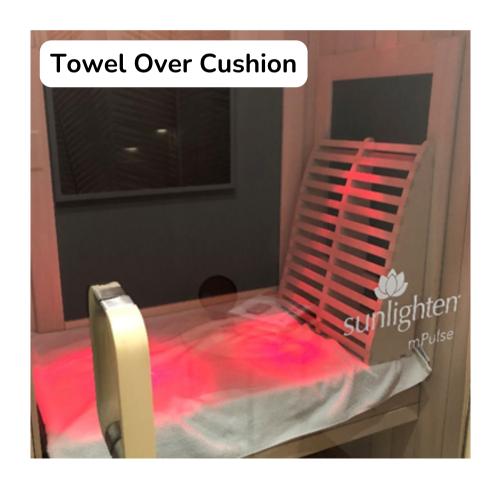

## **BEFORE** starting your session:

- Place a towel down over the seat cushion.
   You can also place a towel over the backrest if desired.
- Modify light settings if desired using chromotherapy remote & guide.