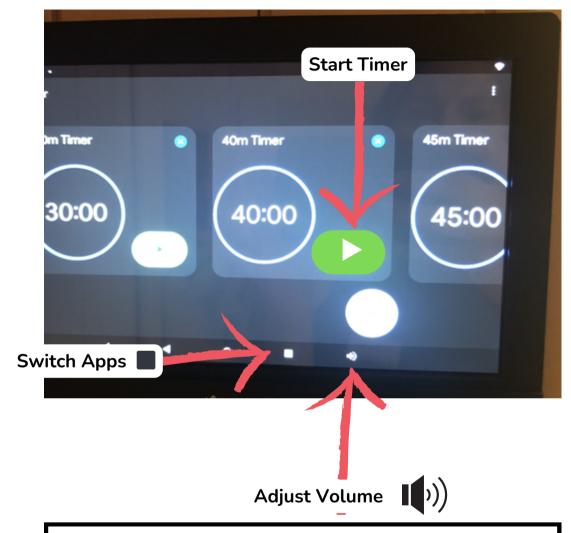

Questions?
Text the front desk at 712.458.6900.

When you're ready to begin your session:

- Start desired timer by pushing corresponding green 

   icon.

   NOTE: Your sauna session can range from 30 to 45 minutes depending on your desired length.
- NOTE: You are allotted 1 hour for your session. If you booked a session for 8:30, you are allotted from 8:30 – 9:30. If you arrive LATE to your session, please adjust your sauna session time accordingly unless otherwise arranged with us.

## **AFTER** your sauna session:

- Place used towels in the hamper.
- Keep sauna door closed.
- Leave door to room open.

Apps available for use:

Pandora – music

Toggle between apps by selecting the

at the bottom of the screen.